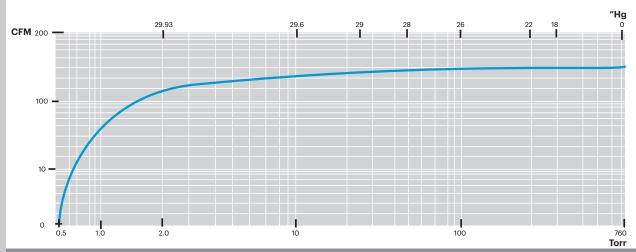

## PERFORMANCE CURVES

## **PERFORMANCE DATA**

| Model                       | L160C |
|-----------------------------|-------|
| Free Air Displacement [CFM] | 130   |
| Motor Capacity (HP)         | 7.5   |
| Speed (RPM)                 | 1725  |
| Sound Level [dB (A)]        | 74    |
| End Vacuum (Torr)           | 0.5   |
| Weight with motor (lbs.)    | 390   |
| Oil Quantity (Qts.)         | 7     |