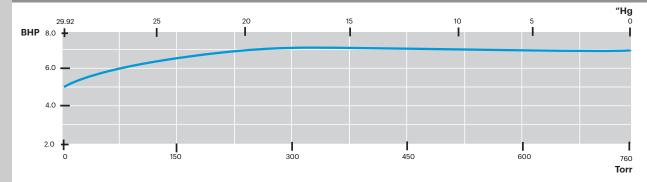

### **POWER CONSUMPTION**

## **PERFORMANCE DATA**

| Model                       | L160C |
|-----------------------------|-------|
| Free Air Displacement [CFM] | 130   |
| Motor Capacity (HP)         | 7.5   |
| Speed (RPM)                 | 1725  |
| Sound Level [dB (A)]        | 74    |
| End Vacuum (Torr)           | 0.5   |
| Weight with motor (lbs.)    | 390   |
| Oil Quantity (Qts.)         | 7     |