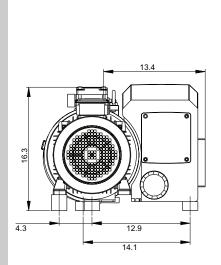

l exhaust filters
- o TEFC high-efficiency tri-voltage motor (208-230-460V 50/60)
- o Wire mesh inlet screen



Airtech's L-Series rotary vane oil-flooded vacuum pump is a real workhorse. Reliability and durability are ensured by its simple design. Our L-Series Pump has integral exhaust filters, vibration isolators, and composite vane material which promotes longevity. The Airtech pump has an operating capacity range of 7-460 CFM while obtaining an end vacuum of 0.5 Torr.

## PERFORMANCE CURVES



### **POWER CONSUMPTION**



#### AIRTECH, INC.

RUTHERFORD, NJ 07070 WWW.AIRTECHUSA.COM TEL: (888) 222-9940 FAX: (201) 569-1696



L 160C ROTARY VANE VACUUM PUMPS

Specifications are subject to change without notice. Please contact factory for specification updates.

## **DIMENSIONS (INCHES)**







## **PERFORMANCE DATA**

| Model                       | L160C |
|-----------------------------|-------|
| Free Air Displacement [CFM] | 130   |
| Motor Capacity (HP)         | 7.5   |
| Speed (RPM)                 | 1725  |
| Sound Level [dB (A)]        | 74    |
| End Vacuum (Torr)           | 0.5   |
| Weight with motor (lbs.)    | 390   |
| Oil Quantity (Qts.)         | 7     |

#### AIRTECH, INC.

RUTHERFORD, NJ 07070 WWW.AIRTECHUSA.COM TEL: (888) 222-9940 FAX: (201) 569-1696