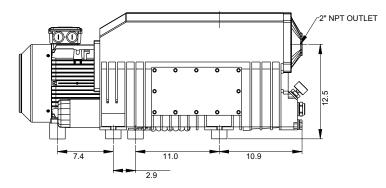

haust filters
- o TEFC high-efficiency tri-voltage motor (208-230-460V 50/60)
- o Wire mesh inlet screen



Airtech's L-Series rotary vane oil-flooded vacuum pump is a real workhorse. Reliability and durability are ensured by its simple design. Our L-Series Pump has integral exhaust filters, vibration isolators, and composite vane material which promotes longevity. The Airtech pump has an operating capacity range of 7-460 CFM while obtaining an end vacuum of 0.5 Torr.

## PERFORMANCE CURVES



### **POWER CONSUMPTION**



#### AIRTECH, INC.

RUTHERFORD, NJ 07070 WWW.AIRTECHUSA.COM TEL: (888) 222-9940 FAX: (201) 569-1696



L 160C ROTARY VANE VACUUM PUMPS

Specifications are subject to change without notice. Please contact factory for specification updates.

## **DIMENSIONS (INCHES)**







## **PERFORMANCE DATA**

| Model                       | L160C |
|-----------------------------|-------|
| Free Air Displacement [CFM] | 130   |
| Motor Capacity (HP)         | 7.5   |
| Speed (RPM)                 | 1725  |
| Sound Level [dB (A)]        | 74    |
| End Vacuum (Torr)           | 0.5   |
| Weight with motor (lbs.)    | 390   |
| Oil Quantity (Qts.)         | 7     |

#### AIRTECH, INC.

RUTHERFORD, NJ 07070 WWW.AIRTECHUSA.COM TEL: (888) 222-9940 FAX: (201) 569-1696