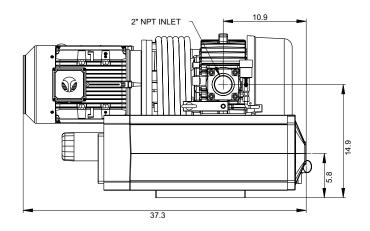

exhaust filters
- o TEFC high-efficiency tri-voltage motor (208-230-460V 50/60)
- o Wire mesh inlet screen



Airtech's L-Series rotary vane oil-flooded vacuum pump is a real workhorse. Reliability and durability are ensured by its simple design. Our L-Series Pump has integral exhaust filters, vibration isolators, and composite vane material which promotes longevity. The Airtech pump has an operating capacity range of 7-460 CFM while obtaining an end vacuum of 0.5 Torr.

## PERFORMANCE CURVES



### **POWER CONSUMPTION**



#### AIRTECH, INC.

RUTHERFORD, NJ 07070 WWW.AIRTECHUSA.COM TEL: (888) 222-9940 FAX: (201) 569-1696



L 160C ROTARY VANE VACUUM PUMPS

Specifications are subject to change without notice. Please contact factory for specification updates.

## **DIMENSIONS (INCHES)**







## **PERFORMANCE DATA**

| Model                       | L160C |
|-----------------------------|-------|
| Free Air Displacement [CFM] | 130   |
| Motor Capacity (HP)         | 7.5   |
| Speed (RPM)                 | 1725  |
| Sound Level [dB (A)]        | 74    |
| End Vacuum (Torr)           | 0.5   |
| Weight with motor (lbs.)    | 390   |
| Oil Quantity (Qts.)         | 7     |

#### AIRTECH, INC.

RUTHERFORD, NJ 07070 WWW.AIRTECHUSA.COM TEL: (888) 222-9940 FAX: (201) 569-1696