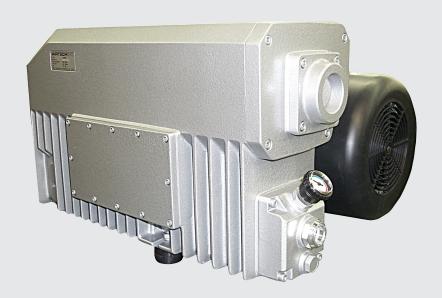

# L 160C ROTARY VANE VACUUM PUMPS

#### **FEATURES**

- o Composite vane material for long life
- o Oil level sight glass
- o Vibraton isolators
- o Anti-suck back valve
- o Integral exhaust filters
- o TEFC high-efficiency tri-voltage motor (208-230-460V 50/60)
- o Wire mesh inlet screen

Airtech's L-Series rotary vane oil-flooded vacuum pump is a real workhorse. Reliability and durability are ensured by its simple design. Our L-Series Pump has integral exhaust filters, vibration isolators, and composite vane material which promotes longevity. The Airtech pump has an operating capacity range of 7-460 CFM while obtaining an end vacuum of 0.5 Torr.